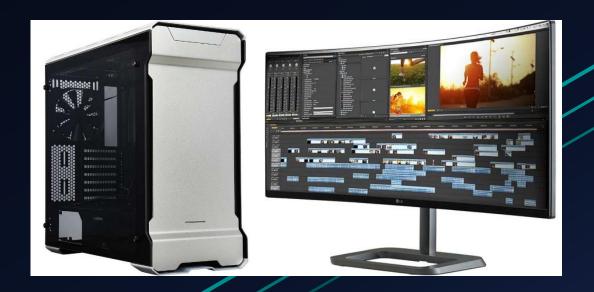

#### Conference Room Upgrades Video Editing Suite

- Built-in interactive projection system
- Built-in sound system
- Better integration with call-in and video conferencing

- Windows based system
- Adobe software
- Better workflow, data storage and archiving