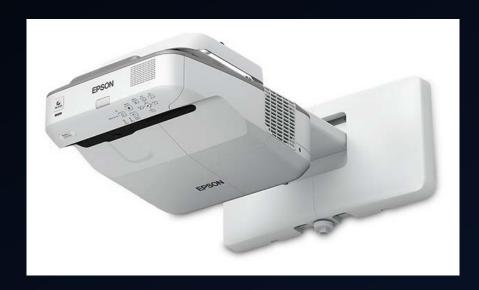

#### Conference Room Upgrades Video Editing Suite

- Built-in interactive projection system
- Built-in sound system
- Better integration with call-in and video conferencing

- Windows based system
- Adobe software
- Better workflow, data storage and archiving