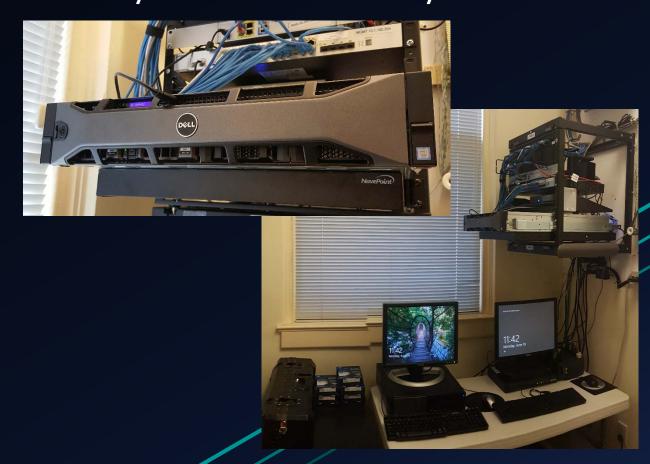

#### New Network Server

With a technology grant from Hyde and Watson, we replaced our 7 year old server with a new rack mount system that will carry us into

the future.

- Dell PowerEdge R530 Rack Mount Server
- Intel Xeon 6 core processor
- 16GB RDIMM memory (expandable)
- Windows Server 2012
- 300GB RAID 1 Solid State Drive (Operating System)
- 2TB RAID 5 data drives
- 8TB external drive for local daily backup
- 1TB portable drives for bi-weekly offsite rotation
- VPN access for staff to work remotely and securely