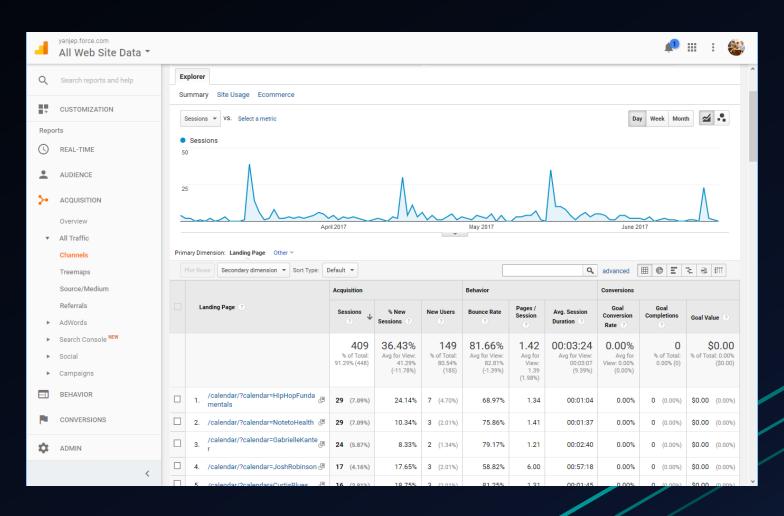

#### Artist Schedule Email Workflow

We can now track the artist calendar use with Google Analytics