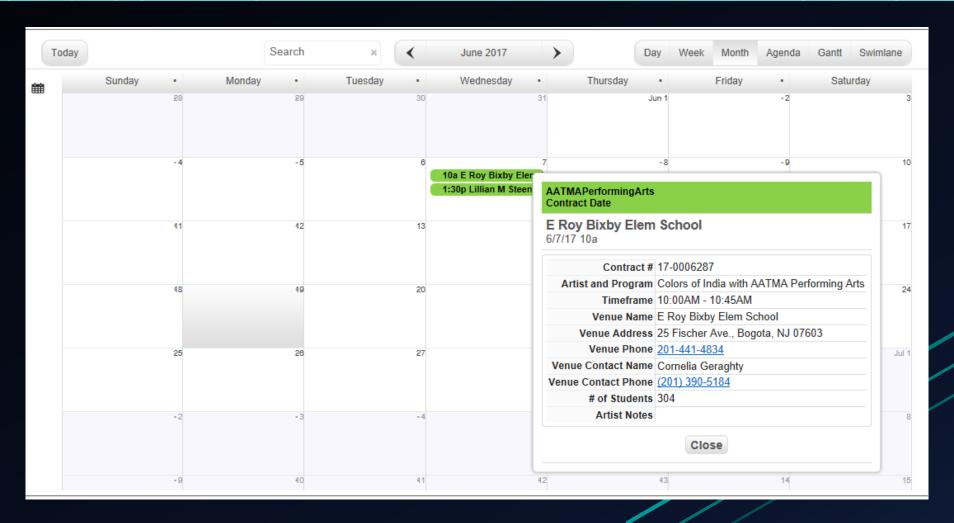

# Salesforce Calendar Integration

With the help from a Salesforce volunteer developer acquired through Catchafire.org we integrated CalendarAnything, a Salesforce calendar add-on, and created a tool for artists to view their schedules online and be able to import their calendars into the calendar program of their choice (iCal, Google Calendars).

# Salesforce Calendar Integration

https://yanjep.secure.force.com/calendar/?calendar=AATMAPerformingArts