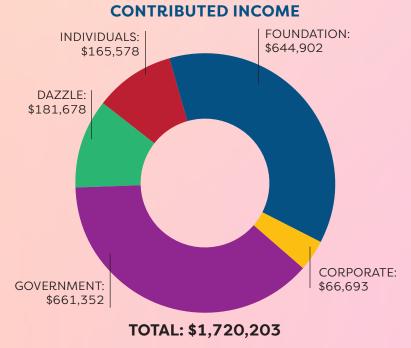

ames Montgomery

Thanks to courageous dancers Jean Frankel, Deonté Griffin-Quick, Joy Molinelli, and disco ball trophy winner Rob Connor. Together we raised over \$200,000 and it was a fabulous night to remember!

Learn more

## **United We Discover**



Student work from Molly Gaston Johnson's "No Agenda, Just Art" residency at Paul Robeson Community School for the Arts in New Brunswick Photo by Michele Russo

With funding from the NJ Department of Human Services, this program uses arts education to increase positive perceptions of Disabled identities, increase inclusion and equitable educational experiences in schools, and build connected communities. Watch our video for an overview of this impactful program. Watch video

# **Operating Budget**

For Fiscal Year Ending June 30, 2024







# Thank you to our donors

#### \$100,000 AND UP

The Geraldine R. Dodge Foundation New Jersey Department of Human Services Division of Disability Services New Jersey State Council on the Arts

#### \$30,000-\$99,999

The Bunbury Fund of Princeton Area Community Foundation F.M. Kirby Foundation The George H. and Estelle M. Sands Foundation The Jay and Linda Grunin Foundation Peter and Sharyn Johnson The Meta A. and William S. Griffith Foundation New Jersey Arts and Culture Renewal Fund

#### \$20,000-\$29,999

Anonymous (2) Hess Foundation, Inc. The Highland-Mills Foundation Brenda Ross-Dulan

#### \$10,000-\$19,999

Amazon Andrea and Michael Colby Connelly Foundation The Edward T. Cone Foundation Ms. Colleen A. Foy and Mr. Todd B. Gudgel Jeremy Grunin MacMillan Family Foundation Donna a