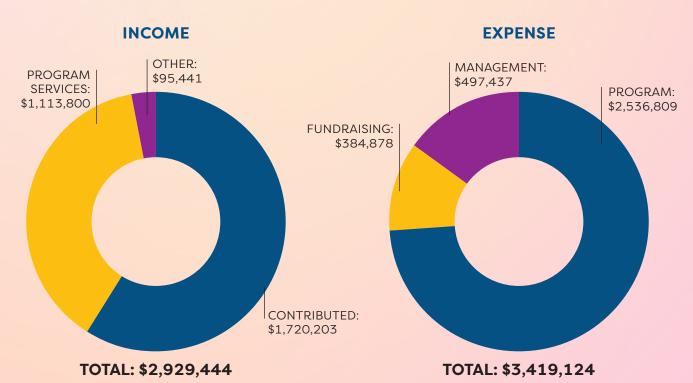

ik James Montgomery

Thanks to courageous dancers Jean Frankel, Deonté Griffin-Quick, Joy Molinelli, and disco ball trophy winner Rob Connor. Together we raised over \$200,000 and it was a fabulous night to remember!

Learn more

## **United We Discover**



Student work from Molly Gaston Johnson's "No Agenda, Just Art" residency at Paul Robeson Community School for the Arts in New Brunswick Photo by Michele Russo

With funding from the NJ Department of Human Services, this program uses arts education to increase positive perceptions of Disabled identities, increase inclusion and equitable educational experiences in schools, and build connected communities. Watch our video for an overview of this impactful program. Watch video

# **Operating Budget**

For Fiscal Year Ending June 30, 2024







# Thank you to our donors

#### \$100,000 AND UP

The Geraldine R. Dodge Foundation New Jersey Department of Human Services Division of Disability Services New Jersey State Council on the Arts

#### \$30,000-\$99,999

The Bunbury Fund of Princeton Area Community Foundation F.M. Kirby Foundation The George H. and Estelle M. Sands Foundation The Jay and Linda Grunin Foundation Peter and Sharyn Johnson The Meta A. and William S. Griffith Foundation New Jersey Arts and Culture Renewal Fund

#### \$20,000-\$29,999

Anonymous (2) Hess Foundation, Inc. The Highland-Mills Foundation Brenda Ross-Dulan

#### \$10,000-\$19,999

Amazon Andrea and Michael Colby Connelly Foundation The Edward T. Cone Foundation Ms. Colleen A. Foy and Mr. Todd B. Gudgel Jeremy Grunin MacMillan Family Foundation Don