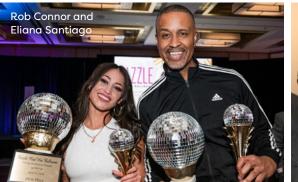

### Dazzle

Left to right: Deonté Griffin-Quick, Mariia Shumakher, Rob Connor, Eliana Santiago, Michele Russo, Joy Molinelli, Oleksander Isaev, Jean Frankel, Irvin Zavala Verdugo Photo by Erik James Montgomery

Thanks to courageous dancers Jean Frankel, Deonté Griffin-Quick, Joy Molinelli, and disco ball trophy winner Rob Connor. Together we raised over \$200,000 and it was a fabulous night to remember!

Learn more